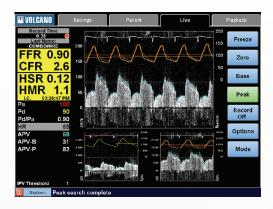

### **Features and Benefits**

- Great flexibility; quick and easy basic mode to highly sophisticated research modes
- One combined system for simultaneous pressure and flow measurements
- PC-based, lightweight and mobile
- High-resolution LCD touchscreen user interface with separate remote control
- Compatible with all major physiological recording systems
- Archive your data to CD-R or screenshots to a USB drive

### **Technical Specifications**

| System          | <ul> <li>15" LCD display</li> <li>Touch screen user interface and remote control</li> <li>Multiple image screen formats for flow, pressure, and combination flow/pressure</li> <li>CD-R/W recordable drive</li> <li>Thermal printer</li> <li>Multiple physiological input/output ports (high and low level) plus two USB ports</li> <li>Digital storage up to two hours on system hard-drive</li> </ul> |  |
|-----------------|---------------------------------------------------------------------------------------------------------------------------------------------------------------------------------------------------------------------------------------------------------------------------------------------------------------------------------------------------------------------------------------------------------|--|
| Input Power     | <ul> <li>90-130 VAC 50/60 Hz, 1 Amp</li> <li>180-260 VAC 50/60 Hz, 0.5 Amp</li> </ul>                                                                                                                                                                                                                                                                                                                   |  |
| Operating Range | <ul> <li>Temperature Range: 60°-90° F</li> <li>Humidity: 10-90% non-condensing</li> <li>Altitude: 10,000 ft</li> </ul>                                                                                                                                                                                                                                                                                  |  |
| Dimensions      | <ul> <li>Computer: 16" (Height), 18" (Width), 8.5" (Depth)</li> <li>Cart: 33" (Width)</li> </ul>                                                                                                                                                                                                                                                                                                        |  |
| Weight          | Computer: 30 lbs.     Cart: 60 lbs.                                                                                                                                                                                                                                                                                                                                                                     |  |