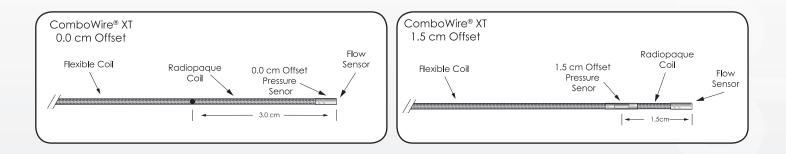

### **Technical Specifications**

| Model | Description              | Sensor Offset                                  |
|-------|--------------------------|------------------------------------------------|
| 9500  | ComboWire, 0.0 cm offset | Doppler flow and pressure sensors at tip       |
| 9515  | ComboWire, 1.5 cm offset | Doppler flow at tip, pressure sensor at 1.5 cm |