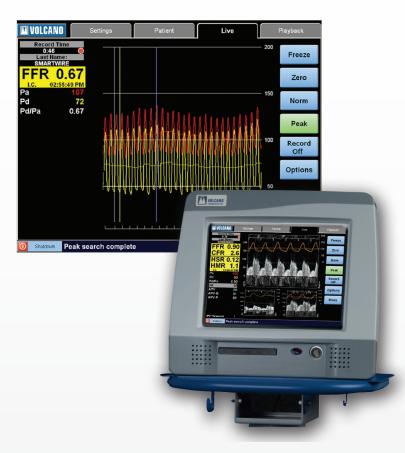

### **Features and Benefits**

- Great flexibility; quick and easy basic mode to highly sophisticated research modes
- One combined system for simultaneous pressure and flow measurements
- PC-based, lightweight and mobile
- High-resolution LCD touchscreen user interface with separate remote control
- Compatible with all major physiological recording systems
- Archive your data to CD-R or screenshots to a USB drive

### **Technical Specifications**

| System          | <ul> <li>15" LCD display</li> <li>Touch screen user interface and remote control</li> <li>Multiple image screen formats for flow, pressure, and combination flow/pressure</li> <li>CD-R/W recordable drive</li> <li>Thermal printer</li> <li>Multiple physiological input/output ports (high and low level) plus two USB ports</li> <li>Digital storage up to two hours on system hard-drive</li> </ul> |  |
|-----------------|---------------------------------------------------------------------------------------------------------------------------------------------------------------------------------------------------------------------------------------------------------------------------------------------------------------------------------------------------------------------------------------------------------|--|
| Input Power     | <ul> <li>90-130 VAC 50/60 Hz, 1 Amp</li> <li>180-260 VAC 50/60 Hz, 0.5 Amp</li> </ul>                                                                                                                                                                                                                                                                                                                   |  |
| Operating Range | <ul> <li>Temperature Range: 60°-90° F</li> <li>Humidity: 10-90% non-condensing</li> <li>Altitude: 10,000 ft</li> </ul>                                                                                                                                                                                                                                                                                  |  |
| Dimensions      | <ul> <li>Computer: 16" (Height), 18" (Width), 8.5" (Depth)</li> <li>Cart: 33" (Width)</li> </ul>                                                                                                                                                                                                                                                                                                        |  |
| Weight          | Computer: 30 lbs.     Cart: 60 lbs.                                                                                                                                                                                                                                                                                                                                                                     |  |